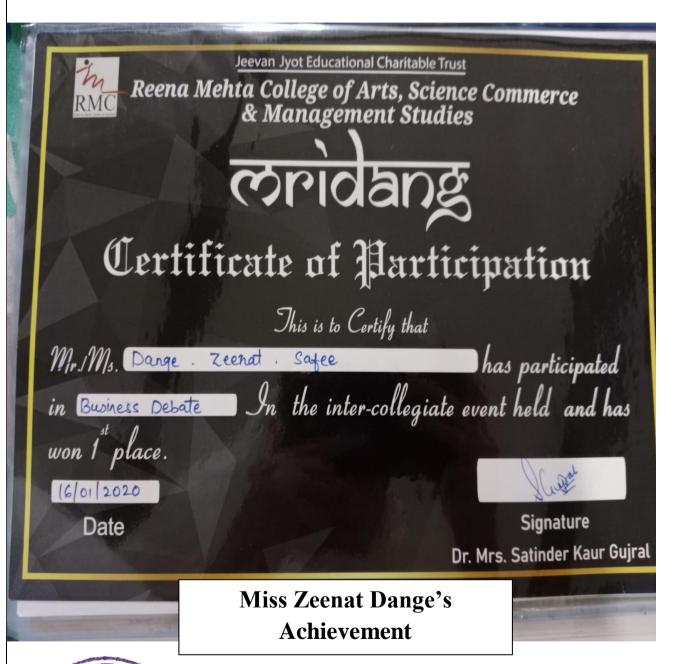

# 5.3.1 Number of awards/medals for outstanding performance in sports/cultural activities at university/state/national / international level (award for a team event should be counted as one)

| Year    | Sr.<br>No. | Name of the award/<br>medal | Team /<br>Individua<br>l | University / State / National / International | Sports /<br>Cultur<br>al | Name of the student |
|---------|------------|-----------------------------|--------------------------|-----------------------------------------------|--------------------------|---------------------|
| 2019-20 | 1          | Mridang (Business Debate)   | Individual               | University                                    | Cultural                 | Dange Zeenat        |
|         | 2          | Mridang (Business Debate)   | Individual               | University                                    | Cultural                 | Nishat Benji        |