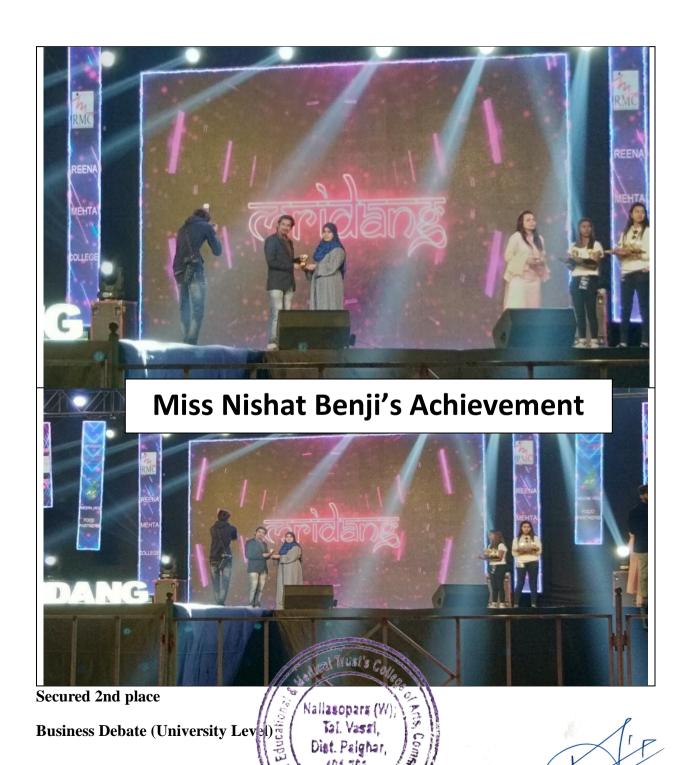

# 5.3.1 Number of awards/medals for outstanding performance in sports/cultural activities at university/state/national / international level (award for a team event should be counted as one)

| Year    | Sr.<br>No. | Name of the award/<br>medal | Team /<br>Individua<br>l | University / State / National / International | Sports /<br>Cultur<br>al | Name of the student |
|---------|------------|-----------------------------|--------------------------|-----------------------------------------------|--------------------------|---------------------|
| 2019-20 | 1          | Mridang (Business Debate)   | Individual               | University                                    | Cultural                 | Dange Zeenat        |
|         | 2          | Mridang (Business Debate)   | Individual               | University                                    | Cultural                 | Nishat Benji        |

NAAC Accreditation: 'B+'

**Business Debate** (University Level)

Principal
Shurparaka Educational & Medical Trust's
M. B. Harris College of Arta &
A. E. Kalsekar College of Commerce & Management
Nallasonara (W): Tal. Vasai. Dist. Paldhar - 401 203.